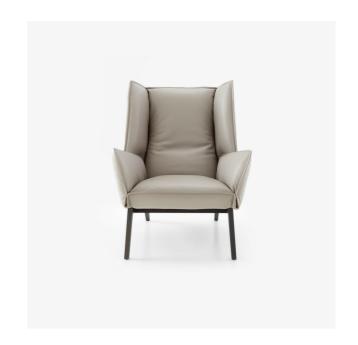

## **ARMCHAIR**

#### Sizes

Height 42 " Width 32 " Depth 36 " Seat height 18 " Weight 66.139 lb

Seats 1 place

### CONSTRUCTION

Base in solid ash tinted black, reinforced by two soldered steel frames on the seat and backrest. Protective pads.

## COMFORT

Pullmaflex seat suspension with springs, back suspension with vertical straps. Seat cushion in

high resilience polyurethane Bultex foam (36kg/m $^3$  - 2.8kPa). Backrest cushion in high resilience polyurethane Bultex foam (26kg/m $^3$  - 1,4kPa). Cover quilted with polyester: 300 g/m $^2$  on the interior and 100 g/m $^2$  on the exterior.