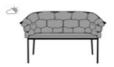

#### LOVESEAT TAUPE / CHARCOAL STRUCTURE

#### Sizes

Height 29 "
Width 65 "
Depth 30 "
Seat height 15 "
Weight 48.502 lb
Seats 2 places