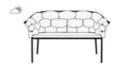

# Sizes

LOVESEAT ECRU / CHARCOAL STRUCTURE

Height 29 "
Width 65 "
Depth 30 "
Seat height 15 "
Weight 48.502 lb
Seats 2 places

More information on www.ligne-roset.com