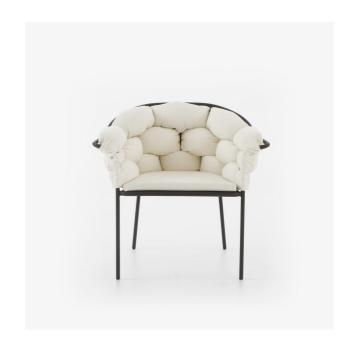

# CHAIR WITH ARMS ECRU / CHARCOAL STRUCTURE

# Sizes

Height 29 " Width 30 " Depth 23 " Seat height 17 " Weight 23.149 lb

Seats 1 place

# CONSTRUCTION

Aluminum finished in a double layer of Epoxy polyester lacquer. Color: charbon.

# COMFORT

Seat pad in polyurethane foam 40 kg/m3 - 4 kPa and polyester fibre. Back composed of 3 long interwoven cushions filled with polyester fibre.

# **COVERING MATERIALS**

100 % polyester outdoor-quality fabric.