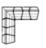

### **COMPOSITION B**

### **Sizes**

Height 26 " Width 70 " Depth 70 " Seat height 13 "