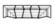

s 1 place

### SOFA



### Sizes

Height 26 "
Width 86 "
Depth 39 "
Seat height 13 "
Weight 87.083 lb
Seats 3 places

### OTTOMAN



### Sizes

Width 30 "

Depth 20 " Seat height 13 " Weight 12.125 lb Seats 1 place

## COMPOSITION A



### Sizes

Height 26 " Width 133 " Depth 133 " Seat height 13 "

### **COMPOSITION B**



### **Sizes**

Height 26 " Width 70 " Depth 70 " Seat height 13 "

### **COMPOSITION C**

Width 133 " Depth 70 " Seat height 13 "

Height 26 "

Sizes

# 1

**COMPOSITION D** 

### Sizes

Height 26 " Width 133 " Depth 70 " Seat height 13 "

### **COMPOSITION E**

### **COMPOSITION F**

| Sizes       |
|-------------|
| Height 26 " |
| Width 133 " |
| Depth 39 "  |
|             |





### Sizes

Height 26 " Width 133 " Depth 39 " Seat height 13 "

### **COMPOSITION G**



### Sizes

Height 26 " Width 172 " Depth 39 " Seat height 13 "

### **Technical characteristics**

### CONSTRUCTION

Base and sides in polyether foam 28kg/m3 - 4.8kPa. The three items sit on a ventilated fabric base.





### COMFORT

Seat and back made from high resilience polyurethane Bultex foam (36kg/m3 - 3.2 kPa), clad in a comfort layer of high resilience polyurethane Bultex foam (38 kg/m3 - 3.6 kPa).

### MAKING-UP

Cover quilted with 200g/m² polyester. 5mm baguette stitch. Removable covers.