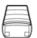

## COMPOSITION A

### Sizes

Height 26 " Width 133 " Depth 133 " Seat height 13 "