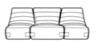

### **COMPOSITION G**

### Sizes

Height 26 " Width 172 " Depth 39 " Seat height 13 "