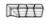

AIR



### Sizes

Height 26 " Width 30 " Depth 39 " Seat height 13 " Weight 28.66 lb Seats 1 place

### SOFA



### Sizes

Height 26 "
Width 86 "
Depth 39 "
Seat height 13 "
Weight 87.083 lb
Seats 3 places

### OTTOMAN



### Sizes

Width 30 "

Depth 20 " Seat height 13 " Weight 12.125 lb Seats 1 place

## COMPOSITION A



### Sizes

Height 26 " Width 133 " Depth 133 " Seat height 13 "

### **COMPOSITION B**



### **Sizes**

Height 26 " Width 70 " Depth 70 " Seat height 13 "

### **COMPOSITION C**

Width 133 " Depth 70 " Seat height 13 "

Height 26 "

Sizes

# 1

**COMPOSITION D** 

### Sizes

Height 26 " Width 133 " Depth 70 " Seat height 13 "

### **COMPOSITION E**

### **COMPOSITION F**

| Sizes       |
|-------------|
| Height 26 " |
| Width 133 " |
| Depth 39 "  |
|             |





### Sizes

Height 26 " Width 133 " Depth 39 " Seat height 13 "

### **COMPOSITION G**



### Sizes

Height 26 " Width 172 " Depth 39 " Seat height 13 "

### **Technical characteristics**

### CONSTRUCTION

Base and sides in polyether foam 28kg/m3 - 4.8kPa. The three items sit on a ventilated fabric base.





### COMFORT

Seat and back made from high resilience polyurethane Bultex foam (36kg/m3 - 3.2 kPa), clad in a comfort layer of high resilience polyurethane Bultex foam (38 kg/m3 - 3.6 kPa).

### MAKING-UP

Cover quilted with 200g/m² polyester. 5mm baguette stitch. Removable covers.