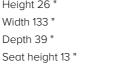

CHAIR



### Sizes

Height 26 " Width 30 " Depth 39 " Seat height 13 " Weight 28.66 lb Seats 1 place

### SOFA



### Sizes

Height 26 "
Width 86 "
Depth 39 "
Seat height 13 "
Weight 87.083 lb
Seats 3 places

### OTTOMAN



### Sizes

Width 30 "

Depth 20 " Seat height 13 " Weight 12.125 lb Seats 1 place

## COMPOSITION A



### Sizes

Height 26 " Width 133 " Depth 133 " Seat height 13 "

### **COMPOSITION B**



### **Sizes**

Height 26 " Width 70 " Depth 70 " Seat height 13 "

### **COMPOSITION C**

Width 133 " Depth 70 " Seat height 13 "

Height 26 "

Sizes

# 1

**COMPOSITION D** 

### Sizes

Height 26 " Width 133 " Depth 70 " Seat height 13 "

### **COMPOSITION E**

### **COMPOSITION F**

| Sizes       |
|-------------|
| Height 26 " |
| Width 133 " |
| Depth 39 "  |
|             |





### Sizes

Height 26 " Width 133 " Depth 39 " Seat height 13 "

### **COMPOSITION G**



### Sizes

Height 26 " Width 172 " Depth 39 " Seat height 13 "

### **Technical characteristics**

### CONSTRUCTION

Base and sides in polyether foam 28kg/m3 - 4.8kPa. The three items sit on a ventilated fabric base.





### COMFORT

Seat and back made from high resilience polyurethane Bultex foam (36kg/m3 - 3.2 kPa), clad in a comfort layer of high resilience polyurethane Bultex foam (38 kg/m3 - 3.6 kPa).

### MAKING-UP

Cover quilted with 200g/m² polyester. 5mm baguette stitch. Removable covers.