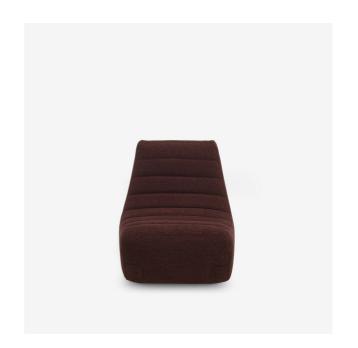

### OTTOMAN

### Sizes

Width 30 "

Depth 20 " Seat height 13 " Weight 12.125 lb Seats 1 place