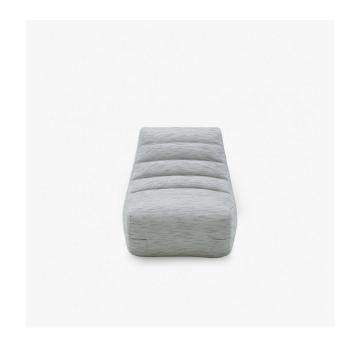

### FIRESIDE CHAIR OUTDOOR

#### Sizes

Height 26 "

Width 30 " Depth 39 " Seat height 13 " Weight 28.66 lb

Seats 1 place