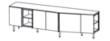

#### PACK OF COLORS

Sizes Height 23 " Width 82 " Depth 19 " Weight 167.551 lb

PACK OF COLORS

#### Sizes

TV CABINET WITH NICHE ON THE LEFT LACQUER -

Height 23 " Width 82 " Depth 19 " Weight 167.551 lb