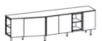

#### PACK OF COLORS

Sizes Height 23 " Width 82 " Depth 19 " Weight 167.551 lb

PACK OF COLORS

#### Sizes

TV CABINET WITH NICHE ON THE LEFT LACQUER -

Height 23 " Width 82 " Depth 19 " Weight 167.551 lb