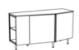

# SIDEBOARD WITH NICHE ON THE LEFT LACQUER - PACK OF COLORS

|   | T | - | -   |
|---|---|---|-----|
|   |   |   |     |
|   |   |   | - E |
|   |   |   | r   |
| 5 |   |   | - k |
|   | - | _ |     |

Sizes Height 30 " Width 55 " Depth 22 " Weight 147.71 lb

#### Sizes Height 30 "

Width 55 " Depth 22 " Weight 147.71 lb

TV CABINET WITH NICHE ON THE RIGHT LACQUER -