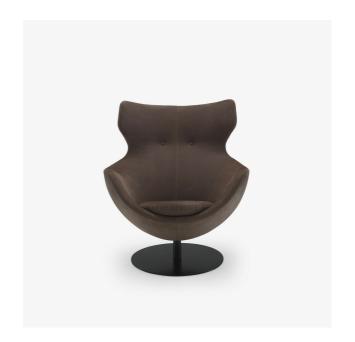

## **ARMCHAIR**

#### Sizes

Height 39 "
Width 34 "
Depth 35 "
Seat height 18 "
Weight 84.878 lb
Seats 1 place

#### STRUCTURE

Steel wire structure clad with injected polyurethane foam. Clad in polyester quilting 110 g/m2. Swivel base in 8mm thick steel, epoxy satin black lacquer.

## COMFORT

The interior of the armchair is entirely clad in high resilience polyurethane Bultex foam (38

kg/m3 - 2,8 kPa). Clad in polyester quilting 110 g/m2. The seat cushion is made of high resilience polyurethane Bultex foam (36 kg/m3 - 2,8 kPa). Clad in polyester quilting 110 g/m2.

MAKING-UP

Twin-needle stitching on the back. Cover may be removed by a professional.