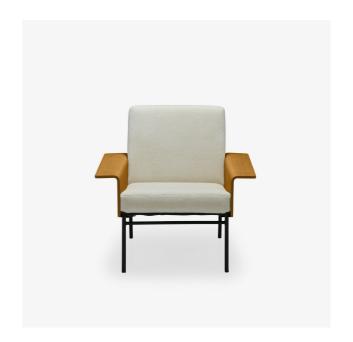

### **ARMCHAIR**

Ħ

#### Sizes

Height 30 "
Width 33 "
Depth 33 "
Seat height 17 "
Weight 41.226 lb
Seats 1 place

#### STRUCTURE

Back composed of plywood panels clad with polyurethane foam and 110 g/m² polyester quilting. Mechanically-soldered base in Epoxy black lacquer finish. Armrests in moulded beech plywood with stained ash veneer.

#### COMFORT

Suspension of seat via elastic webbing. The seat and back are made of high resilience polyurethane Bultex foam (38 kg/m $^3$  - 3,6 kPa and 38 kg/m $^3$  - 2,8 kPa). 110 g/m $^2$  polyester quilting.