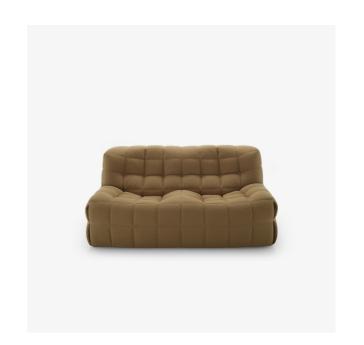

## **MEDIUM SOFA**

#### Sizes

Height 29 "
Width 65 "
Depth 39 "
Seat height 15 "
Weight 59.525 lb
Seats 2 places