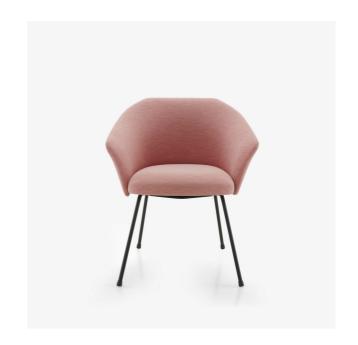

## **CHAIR WITH ARMS**

#### Sizes

Height 28 " Width 25 " Depth 23 " Seat height 18 " Weight 17.637 lb

Seats 1 place

#### CONSTRUCTION

Back shell in moulded beech multi-ply, seat made up of multi-ply panels. Tubular steel base Ø16 mm Epoxy matt black lacquer.

## COMFORT

Suspension via elastic webbing. Seat and back in high resilience polyurethane Bultex foam

(38 kg/m3 - 3,6 kPa). Quilted with 110g/m² polyether foam. Fully removable cover by a professional.

IMPORTANT: when the model CM145 is upholstered in ARDA, GENTLE or UNIFORME MÉLANGE there are no simple seams on the inside back (there are 2 simple seams in the case of all other covering materials).