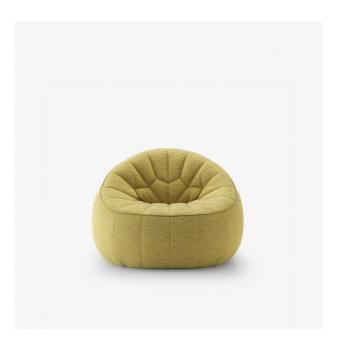

#### ARMCHAIR OUTDOOR COMPLETE ELEMENT

## Sizes

Height 26 " Width 39 " Depth 36 " Seat height 14 " Weight 48.502 lb Seats 1 place