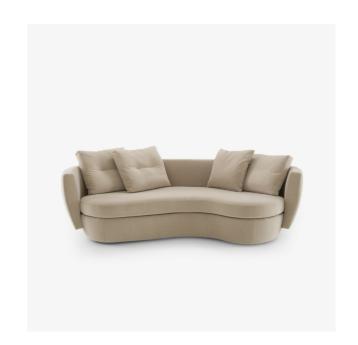

## **CURVED SETTEE COMPLETE ELEMENT**

#### Sizes

Height 33 "
Width 90 "
Depth 40 "
Seat height 17 "
Weight 210.541 lb
Seats 3 places

## CONSTRUCTION

Structure of armrest and backrest in mechanically-soldered tubular steel clad in Bultex foam and  $110g/m^2$  polyester quilting. Structure of seat: majority multi-ply, which makes each piece significantly lighter, clad in polyether foam and  $110g/m^2$  polyester quilting. Matt black round legs H 1 1/4" - 30 mm  $\emptyset$  2 - 5 mm, concealed beneath the structure.

### COMFORT

Suspension of seat via elastic webbing. Seat cushion in high resilience Bultex foam (36kg/m3 - 2.8 kPa, 42kg/m3 - 4.8 kPa) and 110g/m² polyester quilting. Structure of seat clad in 110g/m² polyester quilting. Comfort of backrest provided by a combination of feather-filled cushions: large cushions filled with (10% down / 90% feathers; small cushions filled with feathers.