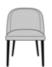

## DINING CHAIR FABRIC-LIGHT GREY

DINING CHAIR ALCANTARA CHIC

# Sizes

Height 31 " Width 21 " Depth 21 " Seat height 19 " Weight 24.251 lb Seats 1 place