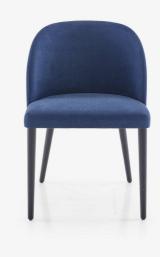

## DINING CHAIR FABRIC-BLEU NUIT

## Sizes Height 31 " Width 21 " Depth 21 " Seat height 19 " Weight 24.251 lb

Seats 1 place