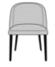

## DINING CHAIR ALCANTARA PEARL

## Sizes

Height 31 " Width 21 " Depth 21 " Seat height 19 " Weight 24.251 lb Seats 1 place