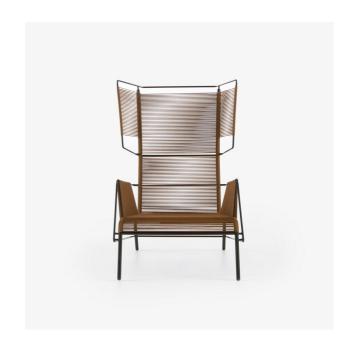

## ARMCHAIR BROWN INDOOR / OUTDOOR

# Sizes

Width 29 " Depth 34 " Seat height 13 "

Height 44 "

Weight 46.297 lb

Seats 1 place

#### STRUCTURE

Frame and base made from sandblasted steel, treated against corrosion and lacquered with UV-resistant black polyester. Protective foot pads.

## COMFORT

Seat and back woven using 350 meters of polypropylene rope, dyed throughout and treated

to resist UV rays. A seat/lumbar cushion in 'Dry-Feel' foam may be ordered as an option. This foam has a completely open cellular structure which facilitates the evacuation of humidity, thus reducing the drying time and thus avoiding the development of mildew. This cushion is fitted with black cords with which can be tied to the armchair frame to hold it in place.

#### HARMONY

Black-lacquered steel frame with grey, black or brown rope.