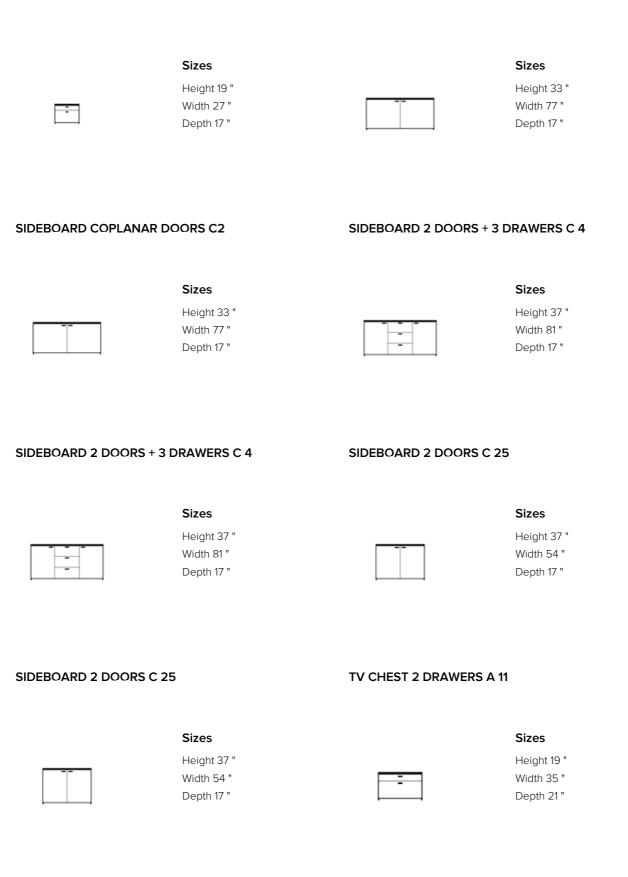

#### PRODUCTS

SIDEBOARD COPLANAR DOORS DARK WALNUT C 2H SIDEBOARD COPLANAR DOORS DARK WALNUT C 2H

Sizes

#### Sizes Height 33 "

Width 77 " Depth 17 "

#### SIDEBOARD COPLANAR DOORS C2

SIDEBOARD 3 DOORS C 5

SIDEBOARD 3 DOORS C 5

#### Sizes

Height 37 " Width 54 " Depth 17 "

#### **DRESSER 6 DRAWERS C 23**

#### Sizes

CABINET WITH 2 DOORS + 1 DRAWER C 14

Height 48 " Width 35 " Depth 17 "

CABINET WITH 2 DOORS + 1 DRAWER C 14

#### Sizes Height 48 "

Height 48 " Width 35 " Depth 17 "

#### Sizes

Height 48 " Width 35 " Depth 17 "

#### TV CHEST 1 DRAWER (A 14) FOR HANGING FILES

TV CHEST 1 DRAWER (A 14) FOR HANGING FILES

| _ |   |  |   |
|---|---|--|---|
|   |   |  |   |
|   | - |  | 1 |
| Γ | - |  | 1 |

Height 19 " Width 35 " Depth 21 "

Sizes

Sizes

Height 19 " Width 35 "

Depth 21 "