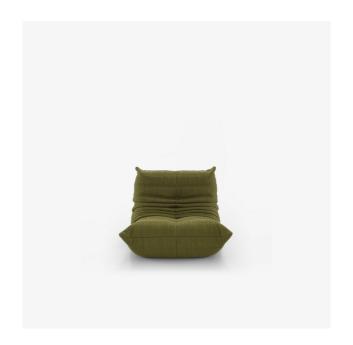

# FIRESIDE CHAIR MINI TOGO

#### Sizes

Height 18 "
Width 24 "
Depth 26 "
Seat height 9 "
Weight 13.228 lb

Seats 1 place

## **STRUCTURE**

Made entirely of 28 kg/m3 - 3.5 k Pa of Polyether foam.

# COMFORT

Foam elasticity reinforced by tufting. Ergonomic design for firm yet enveloping comfort.

| COVER                                                                                     |
|-------------------------------------------------------------------------------------------|
| Made of 300 g/m2 of quilted polyester. Matching tufted buttons. Covers are non-removable. |
|                                                                                           |
|                                                                                           |
|                                                                                           |