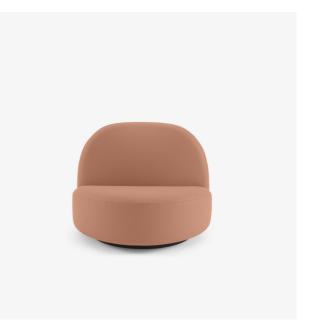

#### ARMCHAIR

# Sizes Height 27 " Width 35 " Depth 30 " Seat height 13 " Weight 55.116 lb Seats 1 place

LOVESEAT

# STRUCTURE

Seat in strand board with 3 crossed layers and cut multiply panels overlaid with polyether foam and 100 g/m<sup>2</sup> polyester quilting. Back in strand board with 3 crossed layers and mechanically welded steel overlaid with polyether foam and 100 g/m<sup>2</sup> polyester quilting. Lacquered MDF base with a matte black finish.

# COMFORT

Seat with double-density high resilience polyurethane Bultex foam core (38 kg/m3 / 3.6 kPa and 32 kg/m3 / 2.5 kPa) and Bultex comfort layer (38 kg/m3 - 2.3 kPa) overlaid with 100 g/m² polyester quilting. Back suspension with elastic webbing and Bultex (26 kg/m3 / 1.4 kPa) foam overlaid with 100 g/m² polyester quilting.

# STITCHING / COVER

Seat and back design highlighted by double-needle overstitching. Model with fully removable cover with Velcro strips.