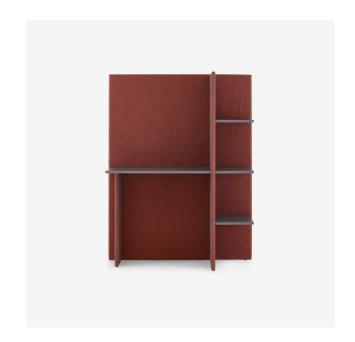

#### Sizes

Height 61 " Width 47 "

Depth 16 "

Weight 100.31 lb

## QUALITY OF MANUFACTURE

Multifunctional screen in panels of MDF upholstered in fire retardant polyether foam and covered on both sides in fire retardant Kvadrat Canvas laine fabric (90 % wool / 10 % polyamide) – choice of 45 colors. Shelves in MDF finished in satin anthracite-stained ash veneer create shelving and a small work surface. Dimensions of work surface: W 32 3/4" - 83 cm D 14 1/4" - 36 cm; thickness 3/4" - 1.9 cm. Dimensions of shelves: W 12 1/4" - 31 cm - D 14 1/4" - 36 cm; thickness 3/4" - 1.9 cm. Distance between shelves: 15" - 38 cm. Max. load per

shelf: 22,05 lbs. Screen is equipped with 4 adjustable jacks.