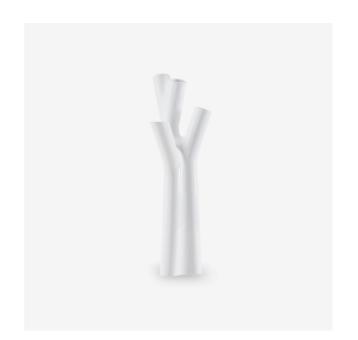

# **ROSEAU**

# Designer

Noé Duchaufour-Lawrance



#### **PRODUCTS**

### VASE SMALL WHITE

#### Sizes

Height 17 "
Diameter 8 "
Weight 3.307 lb

### **VASE SMALL FOREST GREEN**



#### Sizes

Height 17 " Diameter 8 " Weight 3.307 lb

# VASE SMALL BLACK



#### Sizes

Height 17 " Diameter 8 " Weight 3.307 lb

# VASE LARGE WHITE



#### Sizes

Height 23 " Diameter 11 " Weight 4.409 lb

#### **VASE LARGE FOREST GREEN**

**VASE LARGE BLACK** 



#### Sizes

Height 23 " Diameter 11 " Weight 4.409 lb

#### Sizes

Height 23 " Diameter 11 " Weight 4.409 lb

### **VASE EXTRA-LARGE TERRE**

#### Sizes

Height 31 " Diameter 9 " Weight 7.496 lb

# **Technical characteristics**