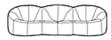

#### Sizes

Height 27 "
Width 98 "
Depth 32 "
Seat height 14 "
Weight 97.003 lb
Seats 3 places