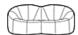

#### Sizes

Height 27 "
Width 70 "
Depth 32 "
Seat height 14 "
Weight 68.343 lb

Seats 2 places