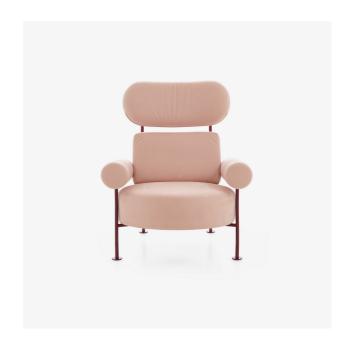

## ARMCHAIR

#### Sizes

Height 42 " Width 36 "

Depth 34 "

Seat height 16 "

Weight 80.469 lb

Seats 1 place

## CONSTRUCTION

Structure is comprised of panels of particleboard, panels of multi-ply and tubular steel. Base in bordeaux or black-lacquered tubular steel.

# COMFORT

Integral seat cushion with pocket-sprung suspension, high resilience polyurethane Bultex

foam 36kg/m3 - 3.2 kPa clad in Bultex foam and 110g/m2 polyester quilting. Back cushion and headrest are made from high resilience polyurethane Bultex foam 38kg/m3 - 3.6 kPa clad in Bultex foam and 110g/m2 polyester quilting. Armrest in high resilience polyurethane Bultex foam 38kg/m3 - 3.6 kPa clad in 110g/m2 polyester quilting.

#### DETAIL

1/4" - 5 mm baguette stitching on seat of armchair and ottoman. Twin-needle stitching on armrests, back cushion and headrest. Both fabric and leather versions have removable covers.