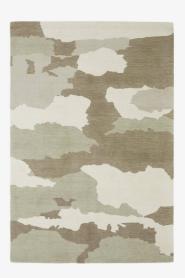

## RUG TERRE NUAGE

Designer Frédéric Ruyant

Dimensions
Width 2,000 mm | Length 3,000 mm | Weight 28.5 kg

## Description

Terre Nuage was born out of an intention to re-establish a dialogue between sky and clouds. It calls on our imagination: is it a reflection of the sky on the ground, or the ground in the sky? Whatever the case, this rug fits perfectly into the current trend for a pronounced return to nature, as much in its original pattern as in its natural colours. Hand tufted rug in 100 % wool: tufts + sculpting. No equivalent sample shades.