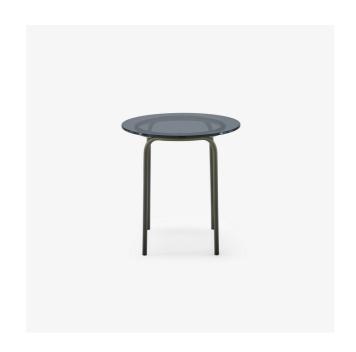

## PEDESTAL TABLE LIAM

Eric Jourdan

## **Dimensions**

Height 500 mm | Diameter 480 mm | Weight 13 kg

## Description

A fervent believer in timeless modernity, Eric Jourdan designed a mini-collection of occasional furniture which is chic and glamorous, classic yet contemporary. He designed it using ultra-simple yet highly expressive lines. The top in grey smoked glass brings an elegant sobriety which contrasts with the bronze finish of the four legs which themselves are discreet and very slim, almost frail. The rigorous minimalist construction marries with discreetly luxurious materials which flirt with the arty spirit of the gallery or high-end decoration: and the end result, two small, precious and infinitely seductive pieces. Pedestal table with structure and base in bronze lacquered steel and top in grey smoked toughened glass (flat polished edges).