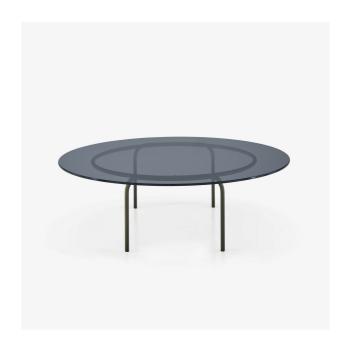

# LOW TABLE

### **Dimensions**

Height 350 mm | Diameter 1,100 mm | Weight 31 kg

# Description

A fervent believer in timeless modernity, Eric Jourdan designed a mini-collection of occasional furniture which is chic and glamorous, classic yet contemporary. He designed it using ultra-simple yet highly expressive lines. The top in grey smoked glass brings an elegant sobriety which contrasts with the bronze finish of the four legs which themselves are discreet and very slim, almost frail. The rigorous minimalist construction marries with discreetly luxurious materials which flirt with the arty spirit of the gallery or high-end decoration: and the end result, two small, precious and infinitely seductive pieces. Low table with structure and base in bronze lacquered steel and top in grey smoked toughened glass (flat polished edges).