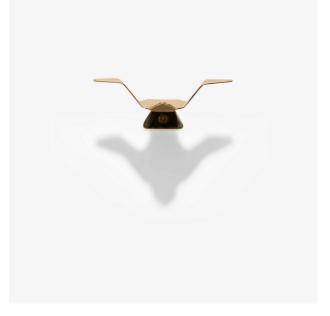

## 1 HOOK UP BRASS ENVOLEE

Designer Studio Fluye.

Dimensions Height 70 mm | Width 153 mm | Depth 86 mm | Weight 0.45 kg

## Description

Envolée is a figurative metal hook in the form of a bird in flight. The positions of the wings, either uplifted or angled downwards, give two shapes of hook which will enable not only light pieces of clothing to be hung up, but also heavier pieces (e.g. a coat) without bending the hook out of shape. It is recommended that one creates a real 'installation' by fixing multiple hooks to the wall and making a play with their various shapes and/or finishes to create one's own personal flock of birds. One could thus decorate one's entrance hall, corridor or even bathroom in a fresh, poetic way. Metal hooks. Fixed to the wall by a central screw and two lateral grips. Both hooks, " Up or Down " are offered in a choice of matt black lacquered steel or gloss brass.