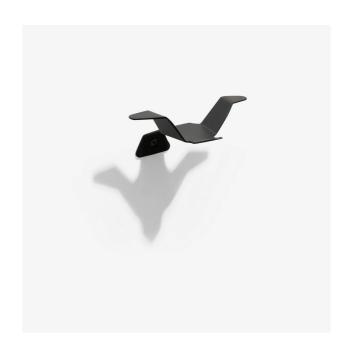

## Description

Envolée is a figurative metal hook in the form of a bird in flight. The positions of the wings, either uplifted or angled downwards, give two shapes of hook which will enable not only light pieces of clothing to be hung up, but also heavier pieces (e.g. a coat) without bending the hook out of shape. It is recommended that one creates a real 'installation' by fixing multiple hooks to the wall and making a play with their various shapes and/or finishes to create one's own personal flock of birds. One could thus decorate one's entrance hall, corridor or even bathroom in a fresh, poetic way. Metal hooks. Fixed to the wall by a central screw and two lateral grips. Both hooks, "Up or Down" are offered in a choice of matt black lacquered steel or gloss brass.