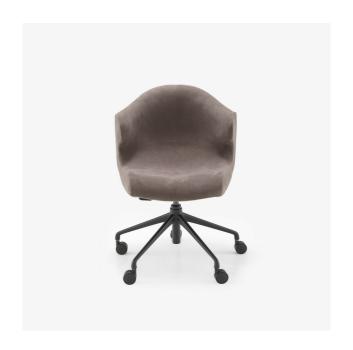

# ALSTER CARVER CHAIR BLACK BASE ON CASTORS ALSTER

### **Dimensions**

Height 815 mm | Width 700 mm | Depth 690 mm | Seat height 465 mm | Seat 1 place | Weight 18 kg

### CONSTRUCTION

Tubular steel and soldered metal mesh. Choice of 3 types of base:

- 1 base made from matt black steel tubing and strips which rotates 360° with automatic return (to initial position) function.
- 1 rotating, height-adjustable 5-branch polished aluminium base on castors.
- 1 rotating, height-adjustable 5-branch aluminium base in grained black finish.