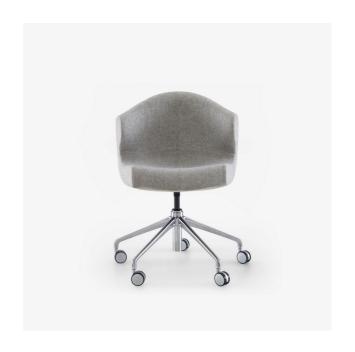

# ALSTER CARVER CHAIR ALUMINIUM BASE ON CASTORS ALSTER

### **Dimensions**

Height 815 mm | Width 700 mm | Depth 690 mm | Seat height 465 mm | Seat 1 place | Weight 18 kg

### CONSTRUCTION

Tubular steel and soldered metal mesh. Choice of 3 types of base:

- 1 base made from matt black steel tubing and strips which rotates 360° with automatic return (to initial position) function.
- 1 rotating, height-adjustable 5-branch polished aluminium base on castors.
- 1 rotating, height-adjustable 5-branch aluminium base in grained black finish.