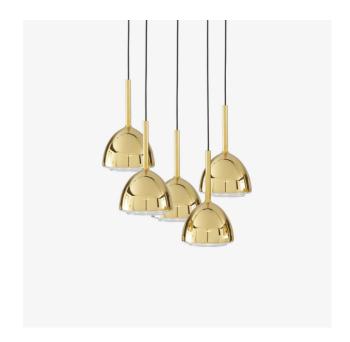

# SUSPENDED CEILING LIGHT 5 CABLES BRASS BELL

### **Dimensions**

Height 1,840 mm | Diameter 485 mm | Weight 5.9 kg

# **Description**

Borosilicate glass, having a low coefficient of thermal expansion, is less sensitive to temperature shocks. A warm alliance of copper and zinc, brass is the only metal capable of imitating gold. It is noted for its colour, which varies from pink to yellow. When unlit, the shade is golden brass in appearance. When illuminated, the brass-coated glass becomes transparent, with the bulb becoming visible in a surprising hologram effect. 5-cable suspended light with 5 shades H 29.5 cm / Ø 16.5 cm in semi-transparent brass-coloured borosilicate glass. Epoxy satin black lacquered ceiling fitting H 4,5 – Ø 38 cm. Round black PVC cable (150 cm). Supplied with 5 x 5 W Gu10 dichroic full glass LED bulbs (not dimmer) - angle of diffusion 32°, Colour temperature 2700K (warm white), 400 Lumens.