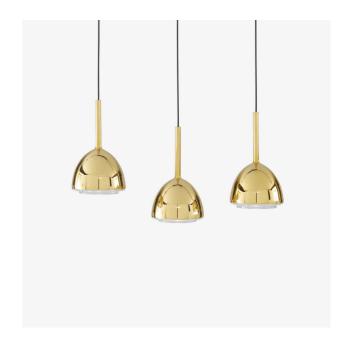

# SUSPENDED CEILING LIGHT 3 CABLES BRASS BELL

### **Dimensions**

Height 1,825 mm  $\,$  | Width 775 mm  $\,$  | Depth 165 mm  $\,$  | Weight 5 kg

# **Description**

Borosilicate glass, having a low coefficient of thermal expansion, is less sensitive to temperature shocks. A warm alliance of copper and zinc, brass is the only metal capable of imitating gold. It is noted for its colour, which varies from pink to yellow. When unlit, the shade is golden brass in appearance. When illuminated, the brass-coated glass becomes transparent, with the bulb becoming visible in a surprising hologram effect. 3-cable suspended light with 3 shades H 29.5 cm /  $\emptyset$  16.5 cm in semi-transparent brass-coloured borosilicate glass. Epoxy satin black lacquered ceiling fitting H3 - W 77.5 x D 7.5 cm. Round black PVC cable. Supplied with 3 x 5 W Gu10 dichroic full glass LED bulbs - angle of diffusion 36°.