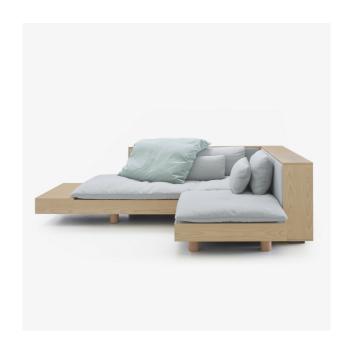

# CHAISE LONGUE WITH LONG UNIT + SHELF KOBOLD SOFT

# **Dimensions**

Height 710 mm  $\mid$  Width 2,660 mm  $\mid$  Depth 1,600 mm  $\mid$  Seat height 360 mm

## **STRUCTURE**

Seat frame in spruce plywood panels, clad in ash veneered MDF panel. Armrests and back structure in ash veneered MDF, clad in Bultex foam (48kg/m3 - 7.1kPa) and 110g/m² polyester quilting. Base in stained ash and for hidden areas in black lacquered beech.

## COMFORT

The seat is composed of pocket springs and Bultex high resilience polyurethane foam (38 kg/m3 - 3.6 kPa): for the part integrated into the seat frames. The seat cushion is made of Bultex foam (38 kg/m3 - 3.6 kPa) with goose feathers and clad in 110 g/m² polyester quilting. Parallel bedding of 200x90 supplied with a mattress protector. The comfort of the backrests is achieved by a set of backrest cushions and kidney wedges, all in goose feathers. The comfort of the backs is achieved by a set of back cushions and bolsters in goose feathers.