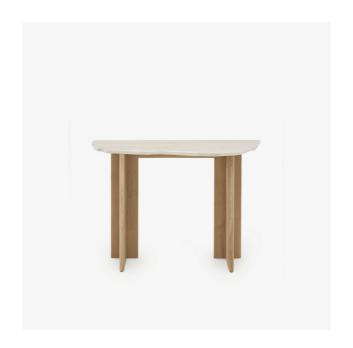

# CONSOLE TABLE RHÉA

#### **Dimensions**

Height 820 mm  $\mid$  Width 1,150 mm  $\mid$  Depth 340 mm  $\mid$  Weight 37.3 kg

# **Description**

The structure of the legs is made of natural varnished oak. The top is in open pore travertine, with 2 layers of a waterproofing agent, the edge of the top remains raw (unpolished). The travertine top (limestone rock) has small cavities, enabling to feel a grained and irregular texture to the touch. Its colour reflects light. Travertine is worked and re-cut to form the shape of a leaf.