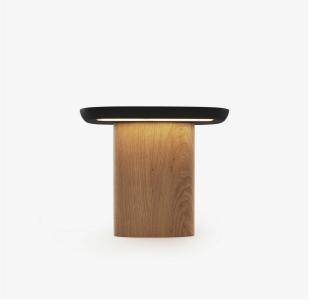

## TABLE LAMP AUVENT

Designer Guillaume Delvigne

Dimensions Height 260 mm | Width 300 mm | Depth 175 mm | Weight 5 kg

## Description

Base in machined whitened solid oak with clear varnish, topped with a piece of machined MDF with satin black lacquered finish in which the 2 LED strips are embedded. The shape and finish of the base are reminiscent of the INTERVALLE shelves and desk by the same designer. Black PVC electrical cable. Black hand switch. Equipped with 2 LED strips of 20 cm each for a total power of 8 W releasing 1000 Lumens, colour temperature 2700K (warm white). Multiplug LED power supplied with interchangeable Euro plug. Possibility of ordering the other plugs separately (US - UK). The same version does both 220v and 110v. Total consumption (with power supply): 9 W