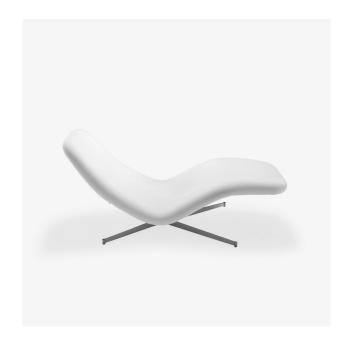

# CHAISE LONGUE VALLÉE BLANCHE

#### **Dimensions**

Height 700 mm | Width 700 mm | Depth 1,520 mm | Seat height 220 mm | Seat 1 place | Weight 26.4 kg

### **STRUCTURE**

The seamless brilliant-chromed metal base is made of 2 cut and folded sheets, in the shape of a spider. The frame of the structure is in strapped mechanically welded steel.

## COMFORT

A seat in high resilience polyurethane Bultex foam (48kg/m3 - 7.1 kPa) is placed on the base, fixed with visible chromed screws. A tubular structure + very dense HR foam around the edges, strapped.