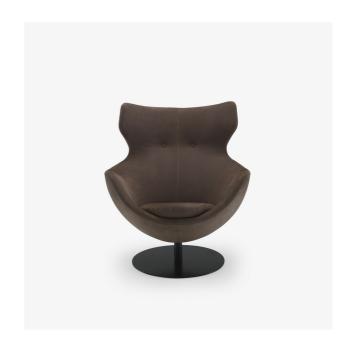

# ARMCHAIR JUPITER

### **Dimensions**

Height 1,000 mm | Width 880 mm | Depth 890 mm | Seat height 460 mm | Seat 1 place | Weight 38.5 kg

## **STRUCTURE**

Steel wire structure clad with injected polyurethane foam. Clad in polyester quilting 110 g/m2. Swivel base in 8mm thick steel, epoxy satin black lacquer.