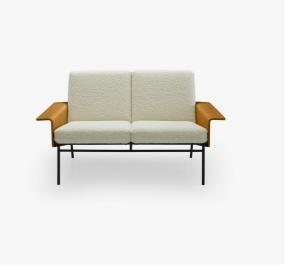

# SETTEE G10

Designer Pierre Guariche

#### Dimensions

Height 770 mm | Width 1,370 mm | Depth 840 mm | Seat height 430 mm | Seat 2 places | Weight 29.7 kg

### STRUCTURE

Back composed of plywood panels clad with polyurethane foam and 110 g/m<sup>2</sup> polyester quilting. Mechanically-soldered base in Epoxy black lacquer finish. Armrests in moulded beech plywood with stained ash veneer.

## COMFORT

Suspension of seat via elastic webbing. The seat and back are made of high resilience polyurethane Bultex foam (38 kg/m3 - 3,6 kPa and 38 kg/m3 - 2,8 kPa). 110 g/m² polyester quilting.

More information on www.ligne-roset.com