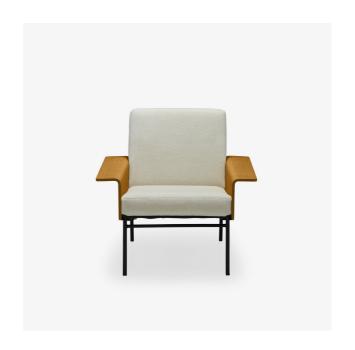

# ARMCHAIR G10

## Designer

Pierre Guariche

#### **Dimensions**

Height 770 mm | Width 840 mm | Depth 840 mm | Seat height 430 mm | Seat 1 place | Weight 18.7 kg

### STRUCTURE

Back composed of plywood panels clad with polyurethane foam and 110 g/m² polyester quilting. Mechanically-soldered base in Epoxy black lacquer finish. Armrests in moulded beech plywood with stained ash veneer.