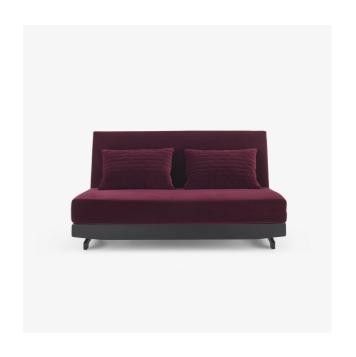

# BED SETTEE WITH 2 ARMS WITH 2 LUMBAR CUSHIONS MOTUS

Designer

Vincent Tordiman

Dimensions

### STRUCTURE

Steel mechanism with 9mm thick birch slats. Structure covered with plywood panels.

Base and front in black-stained ash veneered MDF panel with satin finish. Epoxy satin black lacquered rails. Pivoting tablets for use as bedside tables for the bed position.

### COMFORT

Mattress made of 8 cm thick high resilience polyurethane foam Bultex 23 kg/m³ Cushions pillows / lumbar cushions in polyester quilting.

## **COVERS**

Quilted mattress cover in polyester quilting 110 g/m², and structure in polyester quilting 200

g/m². Quilted lumbar cushion cover in polyester quilting 200 g/m², stitched by sewing machine to create pattern. Covers removable by a professional.