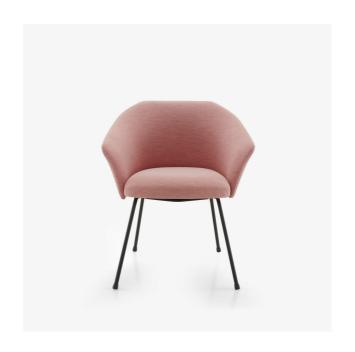

# CARVER CHAIR CM 145

#### **Dimensions**

Height 730 mm | Width 640 mm | Depth 590 mm | Seat height 470 mm | Seat 1 place | Weight 8 kg

### CONSTRUCTION

Back shell in moulded beech multi-ply, seat made up of multi-ply panels. Tubular steel base Ø16 mm Epoxy matt black lacquer.