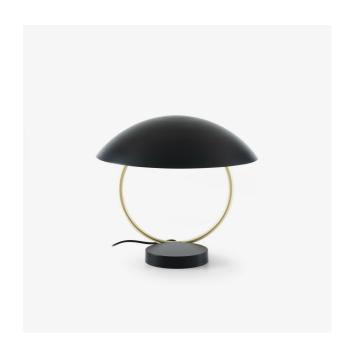

## Description

This lighting is inspired by lamps from the 1960s, the Pierre Cardin era, and offers indirect ambient light. Steel base, shade in repoussé aluminium. Exists in two versions: monochrome epoxy satin taupe lacquer. Epoxy satin black lacquered base and lampshade with the connecting ring in brass-plated steel. Two LED modules illuminate the interior of the lampshade upwards. The light is reflected downwards for indirect, non-aggressive lighting. Black fabric cable. Black manual switch. Equipped with 2 LED modules 220v of 6W, colour temperature 2700K (warm white), 475 Lumens (a total of 12W for 950 Lumens).