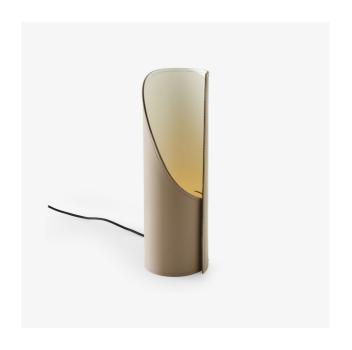

# **TABLE LAMP TORTORA** 360

Colombe Faber

### Dimensions

Height 410 mm | Diameter 145 mm | Weight 2 kg

# **Description**

360 comes from a research on a durable lamp, made from recycled materials and which would roll up like a textile. Synderme is the main material of this lamp: recycled leather, made from leather scraps (from leather goods and shoes), compressed and mixed with latex and a binder. The metal structure of this table lamp is surrounded by synderme rolled on itself binded by a beautiful overstitching. This lamp, which provides soft, subdued lighting, will be ideal for a bedroom or an office. Available in 2 colours of synderme: Gris ardoise, white interior - Fauve tortora, white interior. Full glass LED bulb 3.5W E27 spherical, colour temperature 2700 K (warm white), 370 Lumens.