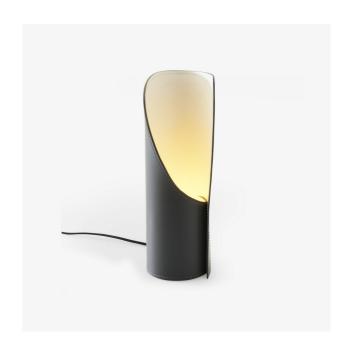

## Description

360 comes from a research on a durable lamp, made from recycled materials and which would roll up like a textile. Synderme is the main material of this lamp: recycled leather, made from leather scraps (from leather goods and shoes), compressed and mixed with latex and a binder. The metal structure of this table lamp is surrounded by synderme rolled on itself binded by a beautiful overstitching. This lamp, which provides soft, subdued lighting, will be ideal for a bedroom or an office. Available in 2 colours of synderme: Gris ardoise, white interior - Fauve tortora, white interior. Full glass LED bulb 3.5W E27 spherical, colour temperature 2700 K (warm white), 370 Lumens.