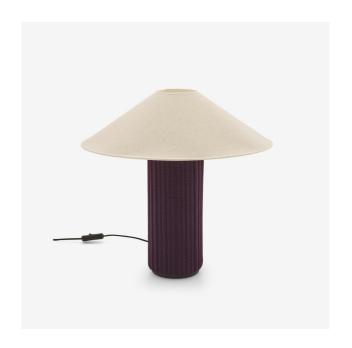

## TABLE LAMP PRUNE MOJAVE

Maryna Dague Nathan Baraness

## **Dimensions**

Height 430 mm | Diameter 430 mm | Weight 3.2 kg

## **Description**

This upholstered lamp is in perfect harmony with settees, seats or quilted beds such as Ruché. The name "Mojave" draws its inspiration from the sand dunes of the Mojave Desert, located in the western United States, in southern California. Two colours available with the base in ceramic (earthenware) covered with the wavy Husk fabric: FEBRIK-HUSK (15% virgin wool, 9% nylon, 9% polyester 66% polyester filling 1% elastane) from Kvadrat. FR fabric. - "Husk" plum-coloured fabric/ light linen shade. - "Husk" fabric in ivory gray/ natural linen shade. Fabric partially made from fabric scraps. Conical lampshade in the shape of a Chinese hat in natural linen. Black textile cable. Black manual switch. 4 W E27 spherical full glass LED bulb, colour temperature 2700K (warm white) 370 lumens.