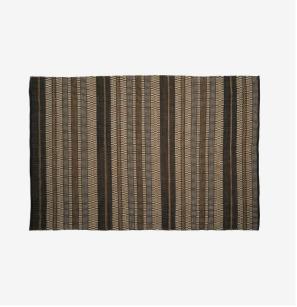

## RUG MESCAL

Dimensions

Width 2,000 mm | Length 3,000 mm | Weight 12.4 kg

## Description

Mescal offers aesthetics, ethnic patterns for the exterior and above all resistance and durability that coordinate perfectly with the Valmer and Lapel collections. The materials are in braided PET with a waterproof treatment. This material is made from recycled bottles. The rug is still made in the pure Indian tradition on a manual weaving loom. The Mescal rug is a woven outdoor rug that is made from 100% polyester fibers, and in particular from the recycling of 80 to 85 plastic bottles. This gives it strength and durability. Mescal features a variety of colours, and patterns to fit any decor styles. It is also easy to clean. Hand woven rug in 100% PET