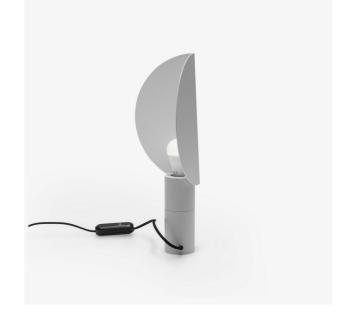

## Dimensions

Height 450 mm | Width 210 mm | Depth 105 mm | Weight 2.85 kg

## Description

Steel base, steel lampshade folded in the height and adjustable in order to direct the luminous flux. The lampshade, completely opaque, shields the bulb behind, creating indirect lighting. The lamp illuminates the wall in front of which it has been placed. Available in two monochrome versions: satin epoxy chocolate lacquer RAL 8019 or satin epoxy white papyrus lacquer. Inside of the lampshade in satin epoxy white lacquer. Black textile cable. Black manual switch/dimmer. Standard 15W E27 LED bulb, colour temperature 2700K (warm white) 1500 lumens.