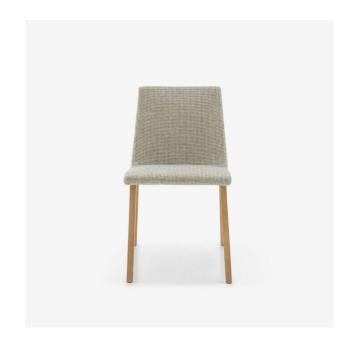

# CHAIR WOODEN BASE TV

#### **Dimensions**

Height 830 mm | Width 480 mm | Depth 570 mm | Seat height 480 mm

### CONSTRUCTION

Seat/back assembly in mechano-soldered steel. Feet in tubular steel Ø 16 mm finished in satin-finish black lacquer or brilliant chrome or in stained ash.