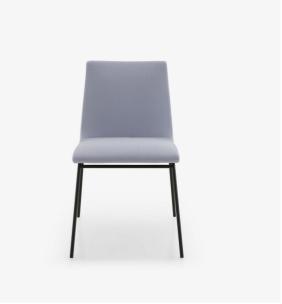

# CHAIR METAL BASE TV

Designer Pierre Paulin

Dimensions

Height 830 mm | Width 480 mm | Depth 570 mm | Seat height 480 mm

## CONSTRUCTION

Seat/back assembly in mechano-soldered steel. Feet in tubular steel ø 16 mm finished in satin-finish black lacquer or brilliant chrome or in stained ash.

## COMFORT

Pullmaflex suspension on seat. Seat and back in overmoulded polyurethane foam 50 kg/m3 - 6.3 kPa.