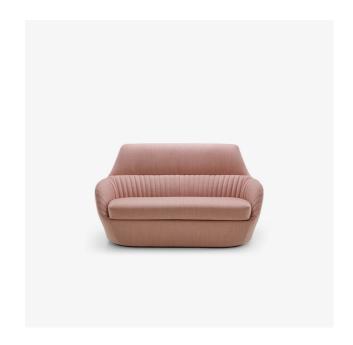

# SETTEE COMPLETE ITEM AMÉDÉE

## **Dimensions**

Height 840 mm | Width 1,350 mm | Depth 820 mm | Seat height 400 mm | Seat 2 places | Weight 62 kg

## MAKING-UP

cover quilted with 110g/m² polyester with, baguette stitch detailing; cover may be removed by a professional. Lumbar and armrest cushions are integral to the cover: they are stitched every 5 cm and quilted with ultra-flexible polyurethane foam (30 kg/m3 - 1.8 kPa).

| IMPORTANT : when the model AMÉDÉE is upholstered in ARDA or MAXI, the lumbar cushion is not quilted (i.e. no lines of vertical stitching). |
|--------------------------------------------------------------------------------------------------------------------------------------------|
|                                                                                                                                            |
|                                                                                                                                            |
|                                                                                                                                            |
|                                                                                                                                            |
|                                                                                                                                            |
|                                                                                                                                            |
|                                                                                                                                            |
|                                                                                                                                            |
|                                                                                                                                            |
|                                                                                                                                            |
|                                                                                                                                            |
|                                                                                                                                            |
|                                                                                                                                            |
|                                                                                                                                            |
|                                                                                                                                            |
|                                                                                                                                            |
|                                                                                                                                            |
|                                                                                                                                            |
|                                                                                                                                            |
|                                                                                                                                            |