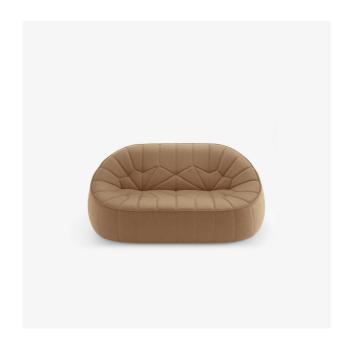

# SMALL SETTEE COMPLETE ITEM OTTOMAN

## **Dimensions**

Height 680 mm | Width 1,650 mm | Depth 930 mm | Seat height 370 mm | Seat 2 places | Weight 34 kg

### CONSTRUCTION

Base and external section in polyether foam 28 kg/m³ - 4.8 kPa. Armchairs are available in fixed or rotating versions (with base in 6 mm thick steel, finished in Epoxy black lacquer).

# COMFORT

Enveloping 'bucket seat'-style seat and back in moulded polyurethane foam 35 kg/m³ - 3.2 kPa, with comfort layer in high resilience polyurethane Bultex foam 38 kg/m³ - 3.6 kPa.

# MAKING-UP

Cover is removable (by a professional) and is held in place by lacings at the junction of the seat and back, and by gripper strips on the underside. Cover quilted with polyether foam on the seat/back section, and with 100g/m² polyester quilting on the vertical exterior. Important: the swivelling armchair does not have removable covers.