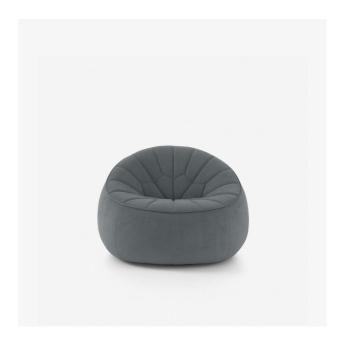

# ARMCHAIR COMPLETE ITEM OTTOMAN

#### **Dimensions**

Height 680 mm | Width 1,000 mm | Depth 930 mm | Seat height 370 mm | Seat 1 place | Weight 22 kg

#### CONSTRUCTION

Base and external section in polyether foam 28 kg/m³ - 4.8 kPa. Armchairs are available in fixed or rotating versions (with base in 6 mm thick steel, finished in Epoxy black lacquer).

### COMFORT

Enveloping 'bucket seat'-style seat and back in moulded polyurethane foam 35 kg/m³ - 3.2 kPa, with comfort layer in high resilience polyurethane Bultex foam 38 kg/m³ - 3.6 kPa.

## MAKING-UP

Cover is removable (by a professional) and is held in place by lacings at the junction of the seat and back, and by gripper strips on the underside. Cover quilted with polyether foam on the seat/back section, and with 100g/m² polyester quilting on the vertical exterior. Important : the swivelling armchair does not have removable covers.