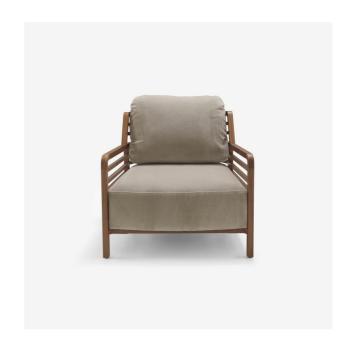

# ARMCHAIR HIGH BACK FLAX

## CONSTRUCTION

Integral structure and feet in solid American walnut.

## COMFORT

Seat cushion with inset steel springs and high resilience polyurethane Bultex foam 36 kg/m³ - 3.2 kPa clad in Bultex foam and 200 g/m² polyester quilting. Back cushion with integral lumbar cushion filled with new duck feathers (90 % feathers/10 % down) H 88 mm with compartmented liner and core in polyurethane foam 32 kg/m³ - 2.8 kPa.

The structure of the high-backed armchair is identical to that of the low-backed version. The only difference is the height of the back cushion.

### MAKING-UP

Baguette stitching on the seat cushion; regular stitching on the back cushion. Removable covers.